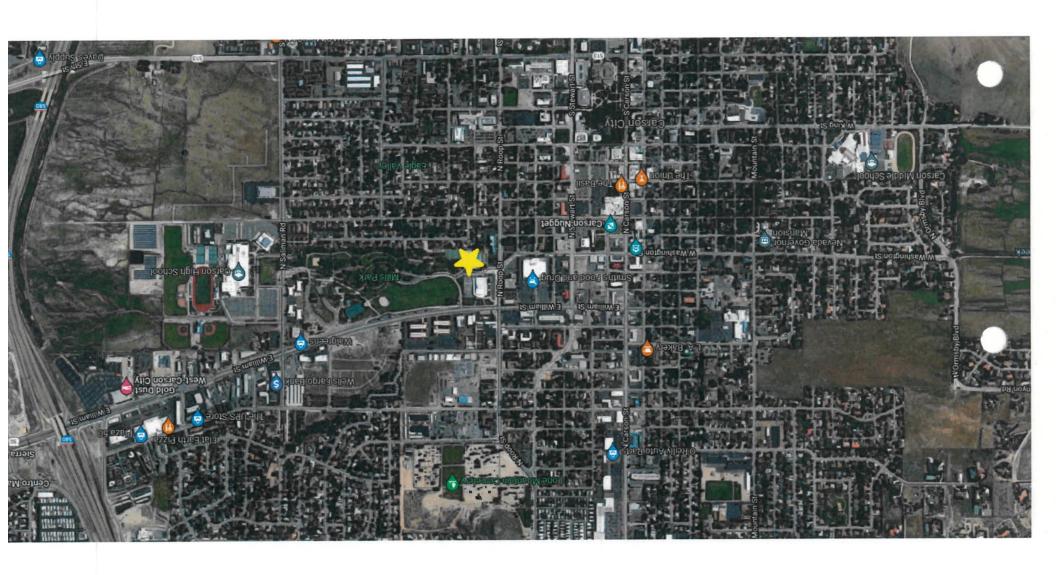

|                                       | REDEVELOPMENT AREA PLAN #2 (SOUTH CARSON STREET):                                                                                                                                                           |  |  |
|---------------------------------------|-------------------------------------------------------------------------------------------------------------------------------------------------------------------------------------------------------------|--|--|
|                                       | Assist auto dealers with site acquisition.                                                                                                                                                                  |  |  |
|                                       | Assist auto dealers with relocation from other parts of the region to South Carson Street.                                                                                                                  |  |  |
|                                       | Assist in the expansion of the number of new car franchises.                                                                                                                                                |  |  |
|                                       | Assist with the development of the former Nevada National Guard armory site.                                                                                                                                |  |  |
|                                       | Improve traffic circulation, landscaping and streetscape.                                                                                                                                                   |  |  |
|                                       | Assist with re-use of vacant retail buildings.                                                                                                                                                              |  |  |
|                                       | Extend public infrastructure to serve new development on commercial properties.                                                                                                                             |  |  |
| Descrip                               | otion of how project meets the above objectives:                                                                                                                                                            |  |  |
|                                       |                                                                                                                                                                                                             |  |  |
|                                       |                                                                                                                                                                                                             |  |  |
|                                       |                                                                                                                                                                                                             |  |  |
|                                       |                                                                                                                                                                                                             |  |  |
|                                       |                                                                                                                                                                                                             |  |  |
|                                       |                                                                                                                                                                                                             |  |  |
|                                       |                                                                                                                                                                                                             |  |  |
|                                       |                                                                                                                                                                                                             |  |  |
|                                       |                                                                                                                                                                                                             |  |  |
|                                       |                                                                                                                                                                                                             |  |  |
|                                       |                                                                                                                                                                                                             |  |  |
|                                       |                                                                                                                                                                                                             |  |  |
|                                       |                                                                                                                                                                                                             |  |  |
|                                       |                                                                                                                                                                                                             |  |  |
|                                       |                                                                                                                                                                                                             |  |  |
|                                       |                                                                                                                                                                                                             |  |  |
|                                       |                                                                                                                                                                                                             |  |  |
| APPLIC                                | CATION SUBMITTAL CHECKLIST:                                                                                                                                                                                 |  |  |
| Submit one PDF copy of the following: |                                                                                                                                                                                                             |  |  |
|                                       | Completed Capital Improvement Funding Request form.                                                                                                                                                         |  |  |
|                                       | A vicinity map showing the location of the project.                                                                                                                                                         |  |  |
|                                       | A set of conceptual plans for the proposed improvements including a site plan, floor plans and building elevations, as applicable, reduced to be legible on a printed sheet no larger than 11"x17" in size. |  |  |